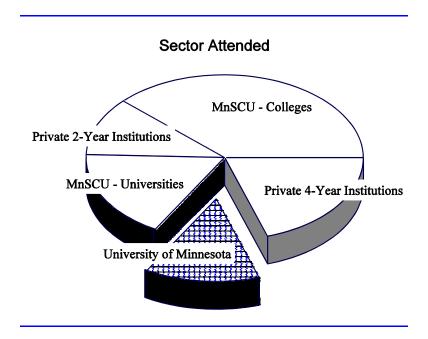

# 7. Minnesota State Grant Statistics for Fiscal Year 1997: Students Attending MnSCU Colleges

| Adjusted Gross Income | Number of Minnesota<br>State Grant<br>Recipients | Combined Federal<br>Pell and Minnesota<br>State Grant Awards<br>(Million) | Minnesota State<br>Grant Awards<br>(Million) |
|-----------------------|--------------------------------------------------|---------------------------------------------------------------------------|----------------------------------------------|
| Less than \$10,000    | 10,246                                           | \$21.05                                                                   | \$4.90                                       |
| \$10,000 to \$19,999  | 4,876                                            | \$9.59                                                                    | \$4.07                                       |
| \$20,000 to \$29,999  | 3,842                                            | \$7.05                                                                    | \$3.69                                       |
| \$30,000 to \$39,999  | 2,794                                            | \$3.77                                                                    | \$2.47                                       |
| \$40,000 to \$49,999  | 1,400                                            | \$1.43                                                                    | \$1.10                                       |
| \$50,000 to \$59,999  | 326                                              | \$0.22                                                                    | \$0.19                                       |
| \$60,000 to \$69,999  | 40                                               | \$0.03                                                                    | \$0.02                                       |
| \$70,000 and Over     | 4                                                | \$0.01                                                                    | \$0.00                                       |
| Total                 | 23,528                                           | \$43.15                                                                   | \$16.45                                      |

#### 8. Minnesota State Grant Statistics for Fiscal Year 1997: Students Attending Minnesota's Private Two-Year (Career) Institutions

| Adjusted Gross Income | Number of Minnesota<br>State Grant<br>Recipients | Combined Federal<br>Pell and Minnesota<br>State Grant Awards<br>(Million) | Minnesota State<br>Grant Awards<br>(Million) |
|-----------------------|--------------------------------------------------|---------------------------------------------------------------------------|----------------------------------------------|
| Less than \$10,000    | 3,066                                            | \$8.55                                                                    | \$4.57                                       |
| \$10,000 to \$19,999  | 1,483                                            | \$3.83                                                                    | \$2.54                                       |
| \$20,000 to \$29,999  | 964                                              | \$2.63                                                                    | \$1.97                                       |
| \$30,000 to \$39,999  | 663                                              | \$1.51                                                                    | \$1.29                                       |
| \$40,000 to \$49,999  | 517                                              | \$0.82                                                                    | \$0.79                                       |
| \$50,000 to \$59,999  | 176                                              | \$0.23                                                                    | \$0.23                                       |
| \$60,000 to \$69,999  | 39                                               | \$0.04                                                                    | \$0.04                                       |
| \$70,000 and Over     | 8                                                | \$0.00                                                                    | \$0.00                                       |
| Total                 | 6,916                                            | \$17.62                                                                   | \$11.44                                      |

# 9. Minnesota State Grant Statistics for Fiscal Year 1997: Students Attending MnSCU Universities

| Adjusted Gross Income | Number of Minnesota<br>State Grant<br>Recipients | Combined Federal<br>Pell and Minnesota<br>State Grant Awards<br>(Million) | Minnesota State<br>Grant Awards<br>(Million) |
|-----------------------|--------------------------------------------------|---------------------------------------------------------------------------|----------------------------------------------|
| Less than \$10,000    | 2,682                                            | \$6.30                                                                    | \$2.40                                       |
| \$10,000 to \$19,999  | 2,037                                            | \$4.87                                                                    | \$2.76                                       |
| \$20,000 to \$29,999  | 2,064                                            | \$4.63                                                                    | \$3.06                                       |
| \$30,000 to \$39,999  | 1,926                                            | \$3.17                                                                    | \$2.43                                       |
| \$40,000 to \$49,999  | 1,309                                            | \$1.66                                                                    | \$1.41                                       |
| \$50,000 to \$59,999  | 495                                              | \$0.46                                                                    | \$0.42                                       |
| \$60,000 to \$69,999  | 51                                               | \$0.04                                                                    | \$0.03                                       |
| \$70,000 and Over     | 6                                                | \$0.01                                                                    | \$0.01                                       |
| Total                 | 10,570                                           | \$21.13                                                                   | \$12.52                                      |

# 10. Minnesota State Grant Statistics for Fiscal Year 1997: Students Attending the University of Minnesota

| Adjusted Gross Income | Number of Minnesota<br>State Grant<br>Recipients | Combined Federal<br>Pell and Minnesota<br>State Grant Awards<br>(Million) | Minnesota State<br>Grant Awards<br>(Million) |
|-----------------------|--------------------------------------------------|---------------------------------------------------------------------------|----------------------------------------------|
| Less than \$10,000    | 2,069                                            | \$6.38                                                                    | \$2.99                                       |
| \$10,000 to \$19,999  | 1,385                                            | \$4.25                                                                    | \$2.67                                       |
| \$20,000 to \$29,999  | 1,467                                            | \$4.22                                                                    | \$3.00                                       |
| \$30,000 to \$39,999  | 1,442                                            | \$3.33                                                                    | \$2.61                                       |
| \$40,000 to \$49,999  | 1,162                                            | \$1.89                                                                    | \$1.71                                       |
| \$50,000 to \$59,999  | 594                                              | \$0.77                                                                    | \$0.72                                       |
| \$60,000 to \$69,999  | 170                                              | \$0.16                                                                    | \$0.15                                       |
| \$70,000 and Over     | 51                                               | \$0.06                                                                    | \$0.05                                       |
| Total                 | 8,340                                            | \$21.07                                                                   | \$13.90                                      |

### 11. Minnesota State Grant Statistics for Fiscal Year 1997: Students Attending Minnesota's Private Four-Year Institutions

| Adjusted Gross Income | Number of Minnesota<br>State Grant<br>Recipients | Combined Federal<br>Pell and Minnesota<br>State Grant Awards<br>(Million) | Minnesota State<br>Grant Awards<br>(Million) |
|-----------------------|--------------------------------------------------|---------------------------------------------------------------------------|----------------------------------------------|
| Less than \$10,000    | 2,083                                            | \$8.11                                                                    | \$5.91                                       |
| \$10,000 to \$19,999  | 1,777                                            | \$6.96                                                                    | \$5.70                                       |
| \$20,000 to \$29,999  | 2,043                                            | \$8.19                                                                    | \$7.01                                       |
| \$30,000 to \$39,999  | 2,086                                            | \$7.34                                                                    | \$6.72                                       |
| \$40,000 to \$49,999  | 2,023                                            | \$5.60                                                                    | \$5.39                                       |
| \$50,000 to \$59,999  | 1,336                                            | \$2.95                                                                    | \$2.90                                       |
| \$60,000 to \$69,999  | 595                                              | \$0.99                                                                    | \$0.99                                       |
| \$70,000 and Over     | 226                                              | \$0.29                                                                    | \$0.29                                       |
| Total                 | 12,169                                           | \$40.44                                                                   | \$34.91                                      |