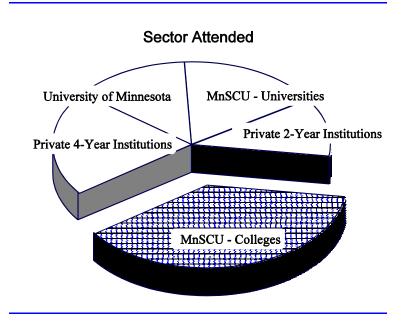

# 7. Minnesota State Grant Statistics for Fiscal Year 1997: Students Attending MnSCU Colleges

| Adjusted Gross Income | Number of Minnesota<br>State Grant<br>Recipients | Combined Federal<br>Pell and Minnesota<br>State Grant Awards<br>(Million) | Minnesota State<br>Grant Awards<br>(Million) |
|-----------------------|--------------------------------------------------|---------------------------------------------------------------------------|----------------------------------------------|
| Less than \$10,000    | 10,246                                           | \$21.05                                                                   | \$4.90                                       |
| \$10,000 to \$19,999  | 4,876                                            | \$9.59                                                                    | \$4.07                                       |
| \$20,000 to \$29,999  | 3,842                                            | \$7.05                                                                    | \$3.69                                       |
| \$30,000 to \$39,999  | 2,794                                            | \$3.77                                                                    | \$2.47                                       |
| \$40,000 to \$49,999  | 1,400                                            | \$1.43                                                                    | \$1.10                                       |
| \$50,000 to \$59,999  | 326                                              | \$0.22                                                                    | \$0.19                                       |
| \$60,000 to \$69,999  | 40                                               | \$0.03                                                                    | \$0.02                                       |
| \$70,000 and Over     | 4                                                | \$0.01                                                                    | \$0.00                                       |
| Total                 | 23,528                                           | \$43.15                                                                   | \$16.45                                      |

#### 8. Minnesota State Grant Statistics for Fiscal Year 1997: Students Attending Minnesota's Private Two-Year (Career) Institutions

| Adjusted Gross Income | Number of Minnesota<br>State Grant<br>Recipients | Combined Federal<br>Pell and Minnesota<br>State Grant Awards<br>(Million) | Minnesota State<br>Grant Awards<br>(Million) |
|-----------------------|--------------------------------------------------|---------------------------------------------------------------------------|----------------------------------------------|
| Less than \$10,000    | 3,066                                            | \$8.55                                                                    | \$4.57                                       |
| \$10,000 to \$19,999  | 1,483                                            | \$3.83                                                                    | \$2.54                                       |
| \$20,000 to \$29,999  | 964                                              | \$2.63                                                                    | \$1.97                                       |
| \$30,000 to \$39,999  | 663                                              | \$1.51                                                                    | \$1.29                                       |
| \$40,000 to \$49,999  | 517                                              | \$0.82                                                                    | \$0.79                                       |
| \$50,000 to \$59,999  | 176                                              | \$0.23                                                                    | \$0.23                                       |
| \$60,000 to \$69,999  | 39                                               | \$0.04                                                                    | \$0.04                                       |
| \$70,000 and Over     | 8                                                | \$0.00                                                                    | \$0.00                                       |
| Total                 | 6,916                                            | \$17.62                                                                   | \$11.44                                      |

# 9. Minnesota State Grant Statistics for Fiscal Year 1997: Students Attending MnSCU Universities

| Adjusted Gross Income | Number of Minnesota<br>State Grant<br>Recipients | Combined Federal<br>Pell and Minnesota<br>State Grant Awards<br>(Million) | Minnesota State<br>Grant Awards<br>(Million) |
|-----------------------|--------------------------------------------------|---------------------------------------------------------------------------|----------------------------------------------|
| Less than \$10,000    | 2,682                                            | \$6.30                                                                    | \$2.40                                       |
| \$10,000 to \$19,999  | 2,037                                            | \$4.87                                                                    | \$2.76                                       |
| \$20,000 to \$29,999  | 2,064                                            | \$4.63                                                                    | \$3.06                                       |
| \$30,000 to \$39,999  | 1,926                                            | \$3.17                                                                    | \$2.43                                       |
| \$40,000 to \$49,999  | 1,309                                            | \$1.66                                                                    | \$1.41                                       |
| \$50,000 to \$59,999  | 495                                              | \$0.46                                                                    | \$0.42                                       |
| \$60,000 to \$69,999  | 51                                               | \$0.04                                                                    | \$0.03                                       |
| \$70,000 and Over     | 6                                                | \$0.01                                                                    | \$0.01                                       |
| Total                 | 10,570                                           | \$21.13                                                                   | \$12.52                                      |

# 10. Minnesota State Grant Statistics for Fiscal Year 1997: Students Attending the University of Minnesota

| Adjusted Gross Income | Number of Minnesota<br>State Grant<br>Recipients | Combined Federal<br>Pell and Minnesota<br>State Grant Awards<br>(Million) | Minnesota State<br>Grant Awards<br>(Million) |
|-----------------------|--------------------------------------------------|---------------------------------------------------------------------------|----------------------------------------------|
| Less than \$10,000    | 2,069                                            | \$6.38                                                                    | \$2.99                                       |
| \$10,000 to \$19,999  | 1,385                                            | \$4.25                                                                    | \$2.67                                       |
| \$20,000 to \$29,999  | 1,467                                            | \$4.22                                                                    | \$3.00                                       |
| \$30,000 to \$39,999  | 1,442                                            | \$3.33                                                                    | \$2.61                                       |
| \$40,000 to \$49,999  | 1,162                                            | \$1.89                                                                    | \$1.71                                       |
| \$50,000 to \$59,999  | 594                                              | \$0.77                                                                    | \$0.72                                       |
| \$60,000 to \$69,999  | 170                                              | \$0.16                                                                    | \$0.15                                       |
| \$70,000 and Over     | 51                                               | \$0.06                                                                    | \$0.05                                       |
| Total                 | 8,340                                            | \$21.07                                                                   | \$13.90                                      |

### 11. Minnesota State Grant Statistics for Fiscal Year 1997: Students Attending Minnesota's Private Four-Year Institutions

| Adjusted Gross Income | Number of Minnesota<br>State Grant<br>Recipients | Combined Federal<br>Pell and Minnesota<br>State Grant Awards<br>(Million) | Minnesota State<br>Grant Awards<br>(Million) |
|-----------------------|--------------------------------------------------|---------------------------------------------------------------------------|----------------------------------------------|
| Less than \$10,000    | 2,083                                            | \$8.11                                                                    | \$5.91                                       |
| \$10,000 to \$19,999  | 1,777                                            | \$6.96                                                                    | \$5.70                                       |
| \$20,000 to \$29,999  | 2,043                                            | \$8.19                                                                    | \$7.01                                       |
| \$30,000 to \$39,999  | 2,086                                            | \$7.34                                                                    | \$6.72                                       |
| \$40,000 to \$49,999  | 2,023                                            | \$5.60                                                                    | \$5.39                                       |
| \$50,000 to \$59,999  | 1,336                                            | \$2.95                                                                    | \$2.90                                       |
| \$60,000 to \$69,999  | 595                                              | \$0.99                                                                    | \$0.99                                       |
| \$70,000 and Over     | 226                                              | \$0.29                                                                    | \$0.29                                       |
| Total                 | 12,169                                           | \$40.44                                                                   | \$34.91                                      |