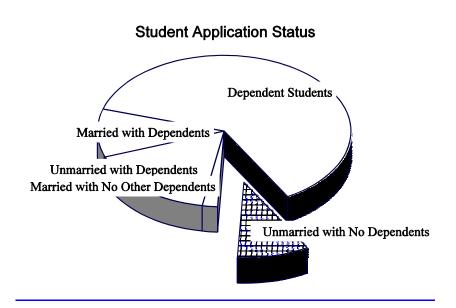

# 2. Minnesota State Grant Statistics for Fiscal Year 1997: Students Applying as Dependent Students

| Adjusted Gross Income | Number of Minnesota<br>State Grant<br>Recipients | Combined Federal<br>Pell and Minnesota<br>State Grant Awards<br>(Million) | Minnesota State<br>Grant Awards<br>(Million) |
|-----------------------|--------------------------------------------------|---------------------------------------------------------------------------|----------------------------------------------|
| Less than \$10,000    | 5,286                                            | \$16.18                                                                   | \$8.47                                       |
| \$10,000 to \$19,999  | 6,661                                            | \$20.27                                                                   | \$13.82                                      |
| \$20,000 to \$29,999  | 8,312                                            | \$22.62                                                                   | \$17.04                                      |
| \$30,000 to \$39,999  | 7,841                                            | \$17.43                                                                   | \$14.60                                      |
| \$40,000 to \$49,999  | 6,070                                            | \$10.98                                                                   | \$10.08                                      |
| \$50,000 to \$59,999  | 2,851                                            | \$4.53                                                                    | \$4.37                                       |
| \$60,000 to \$69,999  | 879                                              | \$1.24                                                                    | \$1.22                                       |
| \$70,000 and Over     | 293                                              | \$0.37                                                                    | \$0.35                                       |
| Total                 | 38,193                                           | \$93.62                                                                   | \$69.95                                      |

# 3. Minnesota State Grant Statistics for Fiscal Year 1997: Married Students with Dependents Applying as Independent Students

| Adjusted Gross Income | Number of Minnesota<br>State Grant<br>Recipients | Combined Federal<br>Pell and Minnesota<br>State Grant Awards<br>(Million) | Minnesota State<br>Grant Awards<br>(Million) |
|-----------------------|--------------------------------------------------|---------------------------------------------------------------------------|----------------------------------------------|
| Less than \$10,000    | 1,407                                            | \$2.87                                                                    | \$0.91                                       |
| \$10,000 to \$19,999  | 1,754                                            | \$3.37                                                                    | \$1.18                                       |
| \$20,000 to \$29,999  | 1,513                                            | \$3.07                                                                    | \$1.17                                       |
| \$30,000 to \$39,999  | 983                                              | \$1.57                                                                    | \$0.84                                       |
| \$40,000 to \$49,999  | 330                                              | \$0.41                                                                    | \$0.31                                       |
| \$50,000 to \$59,999  | 75                                               | \$0.09                                                                    | \$0.08                                       |
| \$60,000 to \$69,999  | 15                                               | \$0.01                                                                    | \$0.01                                       |
| \$70,000 and Over     | 2                                                | \$0.00                                                                    | \$0.00                                       |
| Total                 | 6,079                                            | \$11.40                                                                   | \$4.50                                       |

#### 4. Minnesota State Grant Statistics for Fiscal Year 1997: Unmarried Students with Dependents Applying as Independent Students

| Adjusted Gross Income | Number of Minnesota<br>State Grant<br>Recipients | Combined Federal<br>Pell and Minnesota<br>State Grant Awards<br>(Million) | Minnesota State<br>Grant Awards<br>(Million) |
|-----------------------|--------------------------------------------------|---------------------------------------------------------------------------|----------------------------------------------|
| Less than \$10,000    | 8,089                                            | \$20.04                                                                   | \$6.43                                       |
| \$10,000 to \$19,999  | 1,936                                            | \$4.47                                                                    | \$1.62                                       |
| \$20,000 to \$29,999  | 465                                              | \$0.95                                                                    | \$0.44                                       |
| \$30,000 to \$39,999  | 82                                               | \$0.12                                                                    | \$0.08                                       |
| \$40,000 to \$49,999  | 11                                               | \$0.02                                                                    | \$0.02                                       |
| \$50,000 to \$59,999  | 1                                                | \$0.00                                                                    | \$0.00                                       |
| \$60,000 to \$69,999  | 0                                                | \$0.00                                                                    | \$0.00                                       |
| \$70,000 and Over     | 0                                                | \$0.00                                                                    | \$0.00                                       |
| Total                 | 10,584                                           | \$25.60                                                                   | \$8.59                                       |

### 5. Minnesota State Grant Statistics for Fiscal Year 1997: Married Students Without Dependents Other than Spouse Applying as Independent Students

| Adjusted Gross<br>Income | Number of Minnesota<br>State Grant<br>Recipients | Combined Federal<br>Pell and Minnesota<br>State Grant Awards<br>(Million) | Minnesota State<br>Grant Awards<br>(Million) |
|--------------------------|--------------------------------------------------|---------------------------------------------------------------------------|----------------------------------------------|
| Less than \$10,000       | 618                                              | \$1.46                                                                    | \$0.58                                       |
| \$10,000 to \$19,999     | 457                                              | \$0.72                                                                    | \$0.47                                       |
| \$20,000 to \$29,999     | 89                                               | \$0.08                                                                    | \$0.08                                       |
| \$30,000 to \$39,999     | 5                                                | \$0.01                                                                    | \$0.01                                       |
| \$40,000 to \$49,999     | 0                                                | \$0.00                                                                    | \$0.00                                       |
| \$50,000 to \$59,999     | 0                                                | \$0.00                                                                    | \$0.00                                       |
| \$60,000 to \$69,999     | 1                                                | \$0.00                                                                    | \$0.00                                       |
| \$70,000 and Over        | 0                                                | \$0.00                                                                    | \$0.00                                       |
| Total                    | 1,170                                            | \$2.27                                                                    | \$1.15                                       |

### 6. Minnesota State Grant Statistics for Fiscal Year 1997: Unmarried Students Without Dependents Applying as Independent Students

| Adjusted Gross Income | Number of Minnesota<br>State Grant<br>Recipients | Combined Federal<br>Pell and Minnesota<br>State Grant Awards<br>(Million) | Minnesota State<br>Grant Awards<br>(Million) |
|-----------------------|--------------------------------------------------|---------------------------------------------------------------------------|----------------------------------------------|
| Less than \$10,000    | 4,746                                            | \$9.84                                                                    | \$4.37                                       |
| \$10,000 to \$19,999  | 750                                              | \$0.67                                                                    | \$0.65                                       |
| \$20,000 to \$29,999  | 1                                                | \$0.00                                                                    | \$0.00                                       |
| \$30,000 to \$39,999  | 0                                                | \$0.00                                                                    | \$0.00                                       |
| \$40,000 to \$49,999  | 0                                                | \$0.00                                                                    | \$0.00                                       |
| \$50,000 to \$59,999  | 0                                                | \$0.00                                                                    | \$0.00                                       |
| \$60,000 to \$69,999  | 0                                                | \$0.00                                                                    | \$0.00                                       |
| \$70,000 and Over     | 0                                                | \$0.00                                                                    | \$0.00                                       |
| Total                 | 5,497                                            | \$10.51                                                                   | \$5.03                                       |