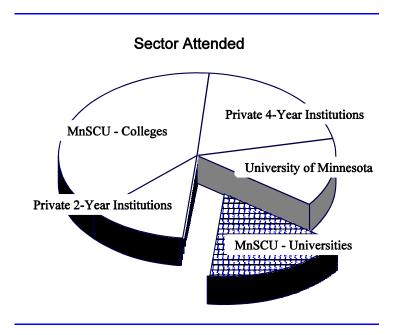

# 7. Minnesota State Grant Statistics for Fiscal Year 1997: Students Attending MnSCU Colleges

| Adjusted Gross Income | Number of Minnesota<br>State Grant<br>Recipients | Combined Federal<br>Pell and Minnesota<br>State Grant Awards<br>(Million) | Minnesota State<br>Grant Awards<br>(Million) |
|-----------------------|--------------------------------------------------|---------------------------------------------------------------------------|----------------------------------------------|
| Less than \$10,000    | 10,246                                           | \$21.05                                                                   | \$4.90                                       |
| \$10,000 to \$19,999  | 4,876                                            | \$9.59                                                                    | \$4.07                                       |
| \$20,000 to \$29,999  | 3,842                                            | \$7.05                                                                    | \$3.69                                       |
| \$30,000 to \$39,999  | 2,794                                            | \$3.77                                                                    | \$2.47                                       |
| \$40,000 to \$49,999  | 1,400                                            | \$1.43                                                                    | \$1.10                                       |
| \$50,000 to \$59,999  | 326                                              | \$0.22                                                                    | \$0.19                                       |
| \$60,000 to \$69,999  | 40                                               | \$0.03                                                                    | \$0.02                                       |
| \$70,000 and Over     | 4                                                | \$0.01                                                                    | \$0.00                                       |
| Total                 | 23,528                                           | \$43.15                                                                   | \$16.45                                      |

#### 8. Minnesota State Grant Statistics for Fiscal Year 1997: Students Attending Minnesota's Private Two-Year (Career) Institutions

| Adjusted Gross Income | Number of Minnesota<br>State Grant<br>Recipients | Combined Federal<br>Pell and Minnesota<br>State Grant Awards<br>(Million) | Minnesota State<br>Grant Awards<br>(Million) |
|-----------------------|--------------------------------------------------|---------------------------------------------------------------------------|----------------------------------------------|
| Less than \$10,000    | 3,066                                            | \$8.55                                                                    | \$4.57                                       |
| \$10,000 to \$19,999  | 1,483                                            | \$3.83                                                                    | \$2.54                                       |
| \$20,000 to \$29,999  | 964                                              | \$2.63                                                                    | \$1.97                                       |
| \$30,000 to \$39,999  | 663                                              | \$1.51                                                                    | \$1.29                                       |
| \$40,000 to \$49,999  | 517                                              | \$0.82                                                                    | \$0.79                                       |
| \$50,000 to \$59,999  | 176                                              | \$0.23                                                                    | \$0.23                                       |
| \$60,000 to \$69,999  | 39                                               | \$0.04                                                                    | \$0.04                                       |
| \$70,000 and Over     | 8                                                | \$0.00                                                                    | \$0.00                                       |
| Total                 | 6,916                                            | \$17.62                                                                   | \$11.44                                      |

# 9. Minnesota State Grant Statistics for Fiscal Year 1997: Students Attending MnSCU Universities

| Adjusted Gross Income | Number of Minnesota<br>State Grant<br>Recipients | Combined Federal<br>Pell and Minnesota<br>State Grant Awards<br>(Million) | Minnesota State<br>Grant Awards<br>(Million) |
|-----------------------|--------------------------------------------------|---------------------------------------------------------------------------|----------------------------------------------|
| Less than \$10,000    | 2,682                                            | \$6.30                                                                    | \$2.40                                       |
| \$10,000 to \$19,999  | 2,037                                            | \$4.87                                                                    | \$2.76                                       |
| \$20,000 to \$29,999  | 2,064                                            | \$4.63                                                                    | \$3.06                                       |
| \$30,000 to \$39,999  | 1,926                                            | \$3.17                                                                    | \$2.43                                       |
| \$40,000 to \$49,999  | 1,309                                            | \$1.66                                                                    | \$1.41                                       |
| \$50,000 to \$59,999  | 495                                              | \$0.46                                                                    | \$0.42                                       |
| \$60,000 to \$69,999  | 51                                               | \$0.04                                                                    | \$0.03                                       |
| \$70,000 and Over     | 6                                                | \$0.01                                                                    | \$0.01                                       |
| Total                 | 10,570                                           | \$21.13                                                                   | \$12.52                                      |

# 10. Minnesota State Grant Statistics for Fiscal Year 1997: Students Attending the University of Minnesota

| Adjusted Gross Income | Number of Minnesota<br>State Grant<br>Recipients | Combined Federal<br>Pell and Minnesota<br>State Grant Awards<br>(Million) | Minnesota State<br>Grant Awards<br>(Million) |
|-----------------------|--------------------------------------------------|---------------------------------------------------------------------------|----------------------------------------------|
| Less than \$10,000    | 2,069                                            | \$6.38                                                                    | \$2.99                                       |
| \$10,000 to \$19,999  | 1,385                                            | \$4.25                                                                    | \$2.67                                       |
| \$20,000 to \$29,999  | 1,467                                            | \$4.22                                                                    | \$3.00                                       |
| \$30,000 to \$39,999  | 1,442                                            | \$3.33                                                                    | \$2.61                                       |
| \$40,000 to \$49,999  | 1,162                                            | \$1.89                                                                    | \$1.71                                       |
| \$50,000 to \$59,999  | 594                                              | \$0.77                                                                    | \$0.72                                       |
| \$60,000 to \$69,999  | 170                                              | \$0.16                                                                    | \$0.15                                       |
| \$70,000 and Over     | 51                                               | \$0.06                                                                    | \$0.05                                       |
| Total                 | 8,340                                            | \$21.07                                                                   | \$13.90                                      |

### 11. Minnesota State Grant Statistics for Fiscal Year 1997: Students Attending Minnesota's Private Four-Year Institutions

| Adjusted Gross Income | Number of Minnesota<br>State Grant<br>Recipients | Combined Federal<br>Pell and Minnesota<br>State Grant Awards<br>(Million) | Minnesota State<br>Grant Awards<br>(Million) |
|-----------------------|--------------------------------------------------|---------------------------------------------------------------------------|----------------------------------------------|
| Less than \$10,000    | 2,083                                            | \$8.11                                                                    | \$5.91                                       |
| \$10,000 to \$19,999  | 1,777                                            | \$6.96                                                                    | \$5.70                                       |
| \$20,000 to \$29,999  | 2,043                                            | \$8.19                                                                    | \$7.01                                       |
| \$30,000 to \$39,999  | 2,086                                            | \$7.34                                                                    | \$6.72                                       |
| \$40,000 to \$49,999  | 2,023                                            | \$5.60                                                                    | \$5.39                                       |
| \$50,000 to \$59,999  | 1,336                                            | \$2.95                                                                    | \$2.90                                       |
| \$60,000 to \$69,999  | 595                                              | \$0.99                                                                    | \$0.99                                       |
| \$70,000 and Over     | 226                                              | \$0.29                                                                    | \$0.29                                       |
| Total                 | 12,169                                           | \$40.44                                                                   | \$34.91                                      |