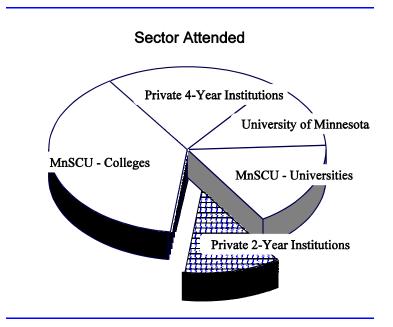

# 7. Minnesota State Grant Statistics for Fiscal Year 1997: Students Attending MnSCU Colleges

| Adjusted Gross Income | Number of Minnesota<br>State Grant<br>Recipients | Combined Federal<br>Pell and Minnesota<br>State Grant Awards<br>(Million) | Minnesota State<br>Grant Awards<br>(Million) |
|-----------------------|--------------------------------------------------|---------------------------------------------------------------------------|----------------------------------------------|
| Less than \$10,000    | 10,246                                           | \$21.05                                                                   | \$4.90                                       |
| \$10,000 to \$19,999  | 4,876                                            | \$9.59                                                                    | \$4.07                                       |
| \$20,000 to \$29,999  | 3,842                                            | \$7.05                                                                    | \$3.69                                       |
| \$30,000 to \$39,999  | 2,794                                            | \$3.77                                                                    | \$2.47                                       |
| \$40,000 to \$49,999  | 1,400                                            | \$1.43                                                                    | \$1.10                                       |
| \$50,000 to \$59,999  | 326                                              | \$0.22                                                                    | \$0.19                                       |
| \$60,000 to \$69,999  | 40                                               | \$0.03                                                                    | \$0.02                                       |
| \$70,000 and Over     | 4                                                | \$0.01                                                                    | \$0.00                                       |
| Total                 | 23,528                                           | \$43.15                                                                   | \$16.45                                      |

#### 8. Minnesota State Grant Statistics for Fiscal Year 1997: Students Attending Minnesota's Private Two-Year (Career) Institutions

| Adjusted Gross Income | Number of Minnesota<br>State Grant<br>Recipients | Combined Federal<br>Pell and Minnesota<br>State Grant Awards<br>(Million) | Minnesota State<br>Grant Awards<br>(Million) |
|-----------------------|--------------------------------------------------|---------------------------------------------------------------------------|----------------------------------------------|
| Less than \$10,000    | 3,066                                            | \$8.55                                                                    | \$4.57                                       |
| \$10,000 to \$19,999  | 1,483                                            | \$3.83                                                                    | \$2.54                                       |
| \$20,000 to \$29,999  | 964                                              | \$2.63                                                                    | \$1.97                                       |
| \$30,000 to \$39,999  | 663                                              | \$1.51                                                                    | \$1.29                                       |
| \$40,000 to \$49,999  | 517                                              | \$0.82                                                                    | \$0.79                                       |
| \$50,000 to \$59,999  | 176                                              | \$0.23                                                                    | \$0.23                                       |
| \$60,000 to \$69,999  | 39                                               | \$0.04                                                                    | \$0.04                                       |
| \$70,000 and Over     | 8                                                | \$0.00                                                                    | \$0.00                                       |
| Total                 | 6,916                                            | \$17.62                                                                   | \$11.44                                      |

# 9. Minnesota State Grant Statistics for Fiscal Year 1997: Students Attending MnSCU Universities

| Adjusted Gross Income | Number of Minnesota<br>State Grant<br>Recipients | Combined Federal<br>Pell and Minnesota<br>State Grant Awards<br>(Million) | Minnesota State<br>Grant Awards<br>(Million) |
|-----------------------|--------------------------------------------------|---------------------------------------------------------------------------|----------------------------------------------|
| Less than \$10,000    | 2,682                                            | \$6.30                                                                    | \$2.40                                       |
| \$10,000 to \$19,999  | 2,037                                            | \$4.87                                                                    | \$2.76                                       |
| \$20,000 to \$29,999  | 2,064                                            | \$4.63                                                                    | \$3.06                                       |
| \$30,000 to \$39,999  | 1,926                                            | \$3.17                                                                    | \$2.43                                       |
| \$40,000 to \$49,999  | 1,309                                            | \$1.66                                                                    | \$1.41                                       |
| \$50,000 to \$59,999  | 495                                              | \$0.46                                                                    | \$0.42                                       |
| \$60,000 to \$69,999  | 51                                               | \$0.04                                                                    | \$0.03                                       |
| \$70,000 and Over     | 6                                                | \$0.01                                                                    | \$0.01                                       |
| Total                 | 10,570                                           | \$21.13                                                                   | \$12.52                                      |

# 10. Minnesota State Grant Statistics for Fiscal Year 1997: Students Attending the University of Minnesota

| Adjusted Gross Income | Number of Minnesota<br>State Grant<br>Recipients | Combined Federal<br>Pell and Minnesota<br>State Grant Awards<br>(Million) | Minnesota State<br>Grant Awards<br>(Million) |
|-----------------------|--------------------------------------------------|---------------------------------------------------------------------------|----------------------------------------------|
| Less than \$10,000    | 2,069                                            | \$6.38                                                                    | \$2.99                                       |
| \$10,000 to \$19,999  | 1,385                                            | \$4.25                                                                    | \$2.67                                       |
| \$20,000 to \$29,999  | 1,467                                            | \$4.22                                                                    | \$3.00                                       |
| \$30,000 to \$39,999  | 1,442                                            | \$3.33                                                                    | \$2.61                                       |
| \$40,000 to \$49,999  | 1,162                                            | \$1.89                                                                    | \$1.71                                       |
| \$50,000 to \$59,999  | 594                                              | \$0.77                                                                    | \$0.72                                       |
| \$60,000 to \$69,999  | 170                                              | \$0.16                                                                    | \$0.15                                       |
| \$70,000 and Over     | 51                                               | \$0.06                                                                    | \$0.05                                       |
| Total                 | 8,340                                            | \$21.07                                                                   | \$13.90                                      |

### 11. Minnesota State Grant Statistics for Fiscal Year 1997: Students Attending Minnesota's Private Four-Year Institutions

| Adjusted Gross Income | Number of Minnesota<br>State Grant<br>Recipients | Combined Federal<br>Pell and Minnesota<br>State Grant Awards<br>(Million) | Minnesota State<br>Grant Awards<br>(Million) |
|-----------------------|--------------------------------------------------|---------------------------------------------------------------------------|----------------------------------------------|
| Less than \$10,000    | 2,083                                            | \$8.11                                                                    | \$5.91                                       |
| \$10,000 to \$19,999  | 1,777                                            | \$6.96                                                                    | \$5.70                                       |
| \$20,000 to \$29,999  | 2,043                                            | \$8.19                                                                    | \$7.01                                       |
| \$30,000 to \$39,999  | 2,086                                            | \$7.34                                                                    | \$6.72                                       |
| \$40,000 to \$49,999  | 2,023                                            | \$5.60                                                                    | \$5.39                                       |
| \$50,000 to \$59,999  | 1,336                                            | \$2.95                                                                    | \$2.90                                       |
| \$60,000 to \$69,999  | 595                                              | \$0.99                                                                    | \$0.99                                       |
| \$70,000 and Over     | 226                                              | \$0.29                                                                    | \$0.29                                       |
| Total                 | 12,169                                           | \$40.44                                                                   | \$34.91                                      |