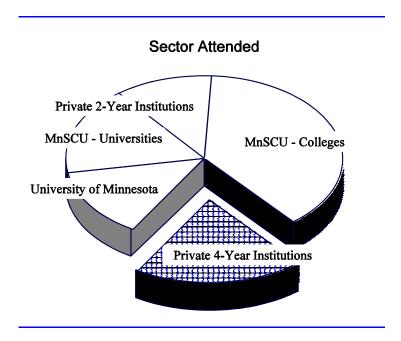

# 7. Minnesota State Grant Statistics for Fiscal Year 1997: Students Attending MnSCU Colleges

| Adjusted Gross Income | Number of Minnesota<br>State Grant<br>Recipients | Combined Federal<br>Pell and Minnesota<br>State Grant Awards<br>(Million) | Minnesota State<br>Grant Awards<br>(Million) |
|-----------------------|--------------------------------------------------|---------------------------------------------------------------------------|----------------------------------------------|
| Less than \$10,000    | 10,246                                           | \$21.05                                                                   | \$4.90                                       |
| \$10,000 to \$19,999  | 4,876                                            | \$9.59                                                                    | \$4.07                                       |
| \$20,000 to \$29,999  | 3,842                                            | \$7.05                                                                    | \$3.69                                       |
| \$30,000 to \$39,999  | 2,794                                            | \$3.77                                                                    | \$2.47                                       |
| \$40,000 to \$49,999  | 1,400                                            | \$1.43                                                                    | \$1.10                                       |
| \$50,000 to \$59,999  | 326                                              | \$0.22                                                                    | \$0.19                                       |
| \$60,000 to \$69,999  | 40                                               | \$0.03                                                                    | \$0.02                                       |
| \$70,000 and Over     | 4                                                | \$0.01                                                                    | \$0.00                                       |
| Total                 | 23,528                                           | \$43.15                                                                   | \$16.45                                      |

#### 8. Minnesota State Grant Statistics for Fiscal Year 1997: Students Attending Minnesota's Private Two-Year (Career) Institutions

| Adjusted Gross Income | Number of Minnesota<br>State Grant<br>Recipients | Combined Federal<br>Pell and Minnesota<br>State Grant Awards<br>(Million) | Minnesota State<br>Grant Awards<br>(Million) |
|-----------------------|--------------------------------------------------|---------------------------------------------------------------------------|----------------------------------------------|
| Less than \$10,000    | 3,066                                            | \$8.55                                                                    | \$4.57                                       |
| \$10,000 to \$19,999  | 1,483                                            | \$3.83                                                                    | \$2.54                                       |
| \$20,000 to \$29,999  | 964                                              | \$2.63                                                                    | \$1.97                                       |
| \$30,000 to \$39,999  | 663                                              | \$1.51                                                                    | \$1.29                                       |
| \$40,000 to \$49,999  | 517                                              | \$0.82                                                                    | \$0.79                                       |
| \$50,000 to \$59,999  | 176                                              | \$0.23                                                                    | \$0.23                                       |
| \$60,000 to \$69,999  | 39                                               | \$0.04                                                                    | \$0.04                                       |
| \$70,000 and Over     | 8                                                | \$0.00                                                                    | \$0.00                                       |
| Total                 | 6,916                                            | \$17.62                                                                   | \$11.44                                      |

# 9. Minnesota State Grant Statistics for Fiscal Year 1997: Students Attending MnSCU Universities

| Adjusted Gross Income | Number of Minnesota<br>State Grant<br>Recipients | Combined Federal<br>Pell and Minnesota<br>State Grant Awards<br>(Million) | Minnesota State<br>Grant Awards<br>(Million) |
|-----------------------|--------------------------------------------------|---------------------------------------------------------------------------|----------------------------------------------|
| Less than \$10,000    | 2,682                                            | \$6.30                                                                    | \$2.40                                       |
| \$10,000 to \$19,999  | 2,037                                            | \$4.87                                                                    | \$2.76                                       |
| \$20,000 to \$29,999  | 2,064                                            | \$4.63                                                                    | \$3.06                                       |
| \$30,000 to \$39,999  | 1,926                                            | \$3.17                                                                    | \$2.43                                       |
| \$40,000 to \$49,999  | 1,309                                            | \$1.66                                                                    | \$1.41                                       |
| \$50,000 to \$59,999  | 495                                              | \$0.46                                                                    | \$0.42                                       |
| \$60,000 to \$69,999  | 51                                               | \$0.04                                                                    | \$0.03                                       |
| \$70,000 and Over     | 6                                                | \$0.01                                                                    | \$0.01                                       |
| Total                 | 10,570                                           | \$21.13                                                                   | \$12.52                                      |

# 10. Minnesota State Grant Statistics for Fiscal Year 1997: Students Attending the University of Minnesota

| Adjusted Gross Income | Number of Minnesota<br>State Grant<br>Recipients | Combined Federal<br>Pell and Minnesota<br>State Grant Awards<br>(Million) | Minnesota State<br>Grant Awards<br>(Million) |
|-----------------------|--------------------------------------------------|---------------------------------------------------------------------------|----------------------------------------------|
| Less than \$10,000    | 2,069                                            | \$6.38                                                                    | \$2.99                                       |
| \$10,000 to \$19,999  | 1,385                                            | \$4.25                                                                    | \$2.67                                       |
| \$20,000 to \$29,999  | 1,467                                            | \$4.22                                                                    | \$3.00                                       |
| \$30,000 to \$39,999  | 1,442                                            | \$3.33                                                                    | \$2.61                                       |
| \$40,000 to \$49,999  | 1,162                                            | \$1.89                                                                    | \$1.71                                       |
| \$50,000 to \$59,999  | 594                                              | \$0.77                                                                    | \$0.72                                       |
| \$60,000 to \$69,999  | 170                                              | \$0.16                                                                    | \$0.15                                       |
| \$70,000 and Over     | 51                                               | \$0.06                                                                    | \$0.05                                       |
| Total                 | 8,340                                            | \$21.07                                                                   | \$13.90                                      |

### 11. Minnesota State Grant Statistics for Fiscal Year 1997: Students Attending Minnesota's Private Four-Year Institutions

| Adjusted Gross Income | Number of Minnesota<br>State Grant<br>Recipients | Combined Federal<br>Pell and Minnesota<br>State Grant Awards<br>(Million) | Minnesota State<br>Grant Awards<br>(Million) |
|-----------------------|--------------------------------------------------|---------------------------------------------------------------------------|----------------------------------------------|
| Less than \$10,000    | 2,083                                            | \$8.11                                                                    | \$5.91                                       |
| \$10,000 to \$19,999  | 1,777                                            | \$6.96                                                                    | \$5.70                                       |
| \$20,000 to \$29,999  | 2,043                                            | \$8.19                                                                    | \$7.01                                       |
| \$30,000 to \$39,999  | 2,086                                            | \$7.34                                                                    | \$6.72                                       |
| \$40,000 to \$49,999  | 2,023                                            | \$5.60                                                                    | \$5.39                                       |
| \$50,000 to \$59,999  | 1,336                                            | \$2.95                                                                    | \$2.90                                       |
| \$60,000 to \$69,999  | 595                                              | \$0.99                                                                    | \$0.99                                       |
| \$70,000 and Over     | 226                                              | \$0.29                                                                    | \$0.29                                       |
| Total                 | 12,169                                           | \$40.44                                                                   | \$34.91                                      |