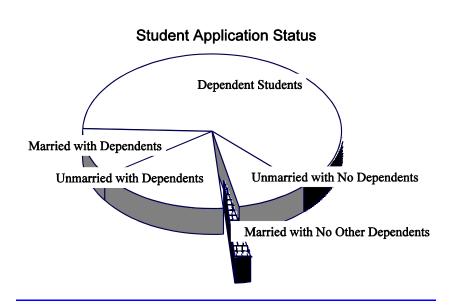

# 2. Minnesota State Grant Statistics for Fiscal Year 1997: Students Applying as Dependent Students

| Adjusted Gross Income | Number of Minnesota<br>State Grant<br>Recipients | Combined Federal<br>Pell and Minnesota<br>State Grant Awards<br>(Million) | Minnesota State<br>Grant Awards<br>(Million) |
|-----------------------|--------------------------------------------------|---------------------------------------------------------------------------|----------------------------------------------|
| Less than \$10,000    | 5,286                                            | \$16.18                                                                   | \$8.47                                       |
| \$10,000 to \$19,999  | 6,661                                            | \$20.27                                                                   | \$13.82                                      |
| \$20,000 to \$29,999  | 8,312                                            | \$22.62                                                                   | \$17.04                                      |
| \$30,000 to \$39,999  | 7,841                                            | \$17.43                                                                   | \$14.60                                      |
| \$40,000 to \$49,999  | 6,070                                            | \$10.98                                                                   | \$10.08                                      |
| \$50,000 to \$59,999  | 2,851                                            | \$4.53                                                                    | \$4.37                                       |
| \$60,000 to \$69,999  | 879                                              | \$1.24                                                                    | \$1.22                                       |
| \$70,000 and Over     | 293                                              | \$0.37                                                                    | \$0.35                                       |
| Total                 | 38,193                                           | \$93.62                                                                   | \$69.95                                      |

# 3. Minnesota State Grant Statistics for Fiscal Year 1997: Married Students with Dependents Applying as Independent Students

| Adjusted Gross Income | Number of Minnesota<br>State Grant<br>Recipients | Combined Federal<br>Pell and Minnesota<br>State Grant Awards<br>(Million) | Minnesota State<br>Grant Awards<br>(Million) |
|-----------------------|--------------------------------------------------|---------------------------------------------------------------------------|----------------------------------------------|
| Less than \$10,000    | 1,407                                            | \$2.87                                                                    | \$0.91                                       |
| \$10,000 to \$19,999  | 1,754                                            | \$3.37                                                                    | \$1.18                                       |
| \$20,000 to \$29,999  | 1,513                                            | \$3.07                                                                    | \$1.17                                       |
| \$30,000 to \$39,999  | 983                                              | \$1.57                                                                    | \$0.84                                       |
| \$40,000 to \$49,999  | 330                                              | \$0.41                                                                    | \$0.31                                       |
| \$50,000 to \$59,999  | 75                                               | \$0.09                                                                    | \$0.08                                       |
| \$60,000 to \$69,999  | 15                                               | \$0.01                                                                    | \$0.01                                       |
| \$70,000 and Over     | 2                                                | \$0.00                                                                    | \$0.00                                       |
| Total                 | 6,079                                            | \$11.40                                                                   | \$4.50                                       |

#### 4. Minnesota State Grant Statistics for Fiscal Year 1997: Unmarried Students with Dependents Applying as Independent Students

| Adjusted Gross Income | Number of Minnesota<br>State Grant<br>Recipients | Combined Federal<br>Pell and Minnesota<br>State Grant Awards<br>(Million) | Minnesota State<br>Grant Awards<br>(Million) |
|-----------------------|--------------------------------------------------|---------------------------------------------------------------------------|----------------------------------------------|
| Less than \$10,000    | 8,089                                            | \$20.04                                                                   | \$6.43                                       |
| \$10,000 to \$19,999  | 1,936                                            | \$4.47                                                                    | \$1.62                                       |
| \$20,000 to \$29,999  | 465                                              | \$0.95                                                                    | \$0.44                                       |
| \$30,000 to \$39,999  | 82                                               | \$0.12                                                                    | \$0.08                                       |
| \$40,000 to \$49,999  | 11                                               | \$0.02                                                                    | \$0.02                                       |
| \$50,000 to \$59,999  | 1                                                | \$0.00                                                                    | \$0.00                                       |
| \$60,000 to \$69,999  | 0                                                | \$0.00                                                                    | \$0.00                                       |
| \$70,000 and Over     | 0                                                | \$0.00                                                                    | \$0.00                                       |
| Total                 | 10,584                                           | \$25.60                                                                   | \$8.59                                       |

### 5. Minnesota State Grant Statistics for Fiscal Year 1997: Married Students Without Dependents Other than Spouse Applying as Independent Students

| Adjusted Gross<br>Income | Number of Minnesota<br>State Grant<br>Recipients | Combined Federal<br>Pell and Minnesota<br>State Grant Awards<br>(Million) | Minnesota State<br>Grant Awards<br>(Million) |
|--------------------------|--------------------------------------------------|---------------------------------------------------------------------------|----------------------------------------------|
| Less than \$10,000       | 618                                              | \$1.46                                                                    | \$0.58                                       |
| \$10,000 to \$19,999     | 457                                              | \$0.72                                                                    | \$0.47                                       |
| \$20,000 to \$29,999     | 89                                               | \$0.08                                                                    | \$0.08                                       |
| \$30,000 to \$39,999     | 5                                                | \$0.01                                                                    | \$0.01                                       |
| \$40,000 to \$49,999     | 0                                                | \$0.00                                                                    | \$0.00                                       |
| \$50,000 to \$59,999     | 0                                                | \$0.00                                                                    | \$0.00                                       |
| \$60,000 to \$69,999     | 1                                                | \$0.00                                                                    | \$0.00                                       |
| \$70,000 and Over        | 0                                                | \$0.00                                                                    | \$0.00                                       |
| Total                    | 1,170                                            | \$2.27                                                                    | \$1.15                                       |

### 6. Minnesota State Grant Statistics for Fiscal Year 1997: Unmarried Students Without Dependents Applying as Independent Students

| Adjusted Gross Income | Number of Minnesota<br>State Grant<br>Recipients | Combined Federal<br>Pell and Minnesota<br>State Grant Awards<br>(Million) | Minnesota State<br>Grant Awards<br>(Million) |
|-----------------------|--------------------------------------------------|---------------------------------------------------------------------------|----------------------------------------------|
| Less than \$10,000    | 4,746                                            | \$9.84                                                                    | \$4.37                                       |
| \$10,000 to \$19,999  | 750                                              | \$0.67                                                                    | \$0.65                                       |
| \$20,000 to \$29,999  | 1                                                | \$0.00                                                                    | \$0.00                                       |
| \$30,000 to \$39,999  | 0                                                | \$0.00                                                                    | \$0.00                                       |
| \$40,000 to \$49,999  | 0                                                | \$0.00                                                                    | \$0.00                                       |
| \$50,000 to \$59,999  | 0                                                | \$0.00                                                                    | \$0.00                                       |
| \$60,000 to \$69,999  | 0                                                | \$0.00                                                                    | \$0.00                                       |
| \$70,000 and Over     | 0                                                | \$0.00                                                                    | \$0.00                                       |
| Total                 | 5,497                                            | \$10.51                                                                   | \$5.03                                       |