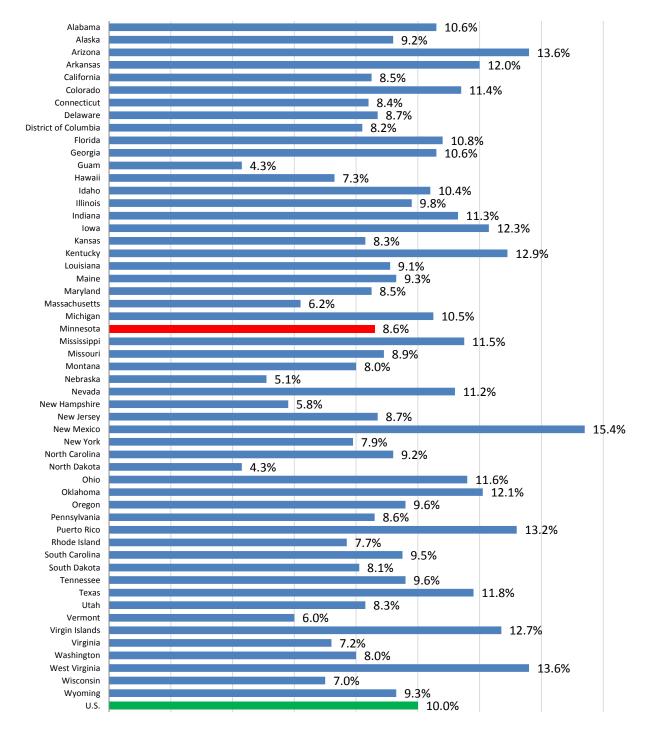

## Federal Student Loan Default Rates, Two-Year Rates, 2011

Includes borrowers who were due to begin repayment between October 1, 2010 and September 20, 2011 and defaulted that year or the next year.



# Federal Two-Year Cohort Default Rates by Type of Institution, 2011





### Minnesota Public Community and Technical Colleges, Two-Year Default Rates 2011



### Minnesota Private Nonprofit Postsecondary Institutions, Two-Year Default Rates 2011







Source: U.S. Department of Education , Federal Student Aid Two-Year

# Federal Student Loan Two-Year Default Rates, by State, 2011



## Three-Year Federal Student Loan Default Rates, 2010

Includes borrowers who were due to begin repayment between October 1, 2009 and September 20, 2010 and defaulted that year or the next two years.

# Federal Three-Year Cohort Default Rates by Type of Institution, 2010





## Minnesota Public Community and Technical Colleges Three-Year Default Rates, 2010 N represents

ALEXANDRIA TECHNICAL AND COMMUNITY... n=75 ANOKA TECHNICAL COLLEGE ANOKA-RAMSEY COMMUNITY COLLEGE CENTRAL LAKES COLLEGE **CENTURY COLLEGE** DAKOTA COUNTY TECHNICAL COLLEGE FOND DU LAC TRIBAL & COMMUNITY COLLEGE HENNEPIN TECHNICAL COLLEGE **HIBBING COMMUNITY COLLEGE** INVER HILLS COMMUNITY COLLEGE **ITASCA COMMUNITY COLLEGE** LAKE SUPERIOR COLLEGE MESABI RANGE COMMUNITY AND TECHNICAL... n=141 MINNEAPOLIS COMMUNITY AND T