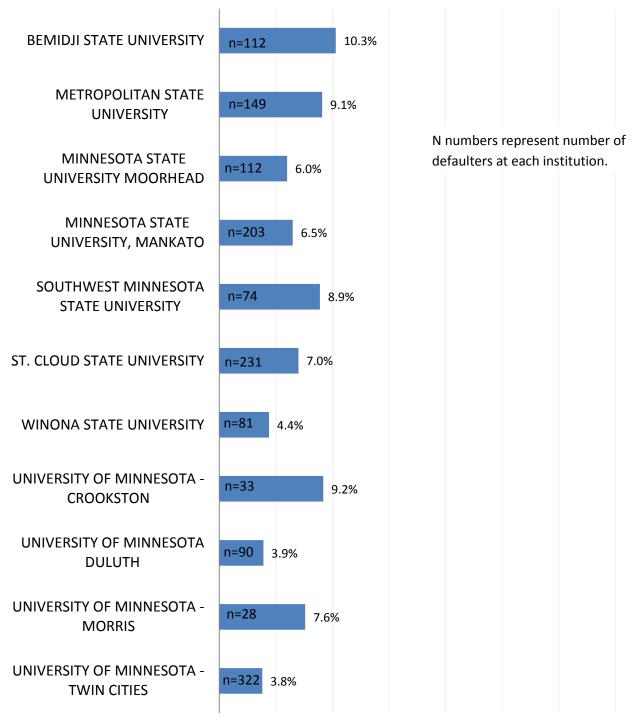

# Minnesota Public Universities Three-Year Default Rates, 2010

Source: U.S. Department of Education , Federal Student Aid Two-Year

Source: U.S. Department of Education, Federal Student Aid Two-Year