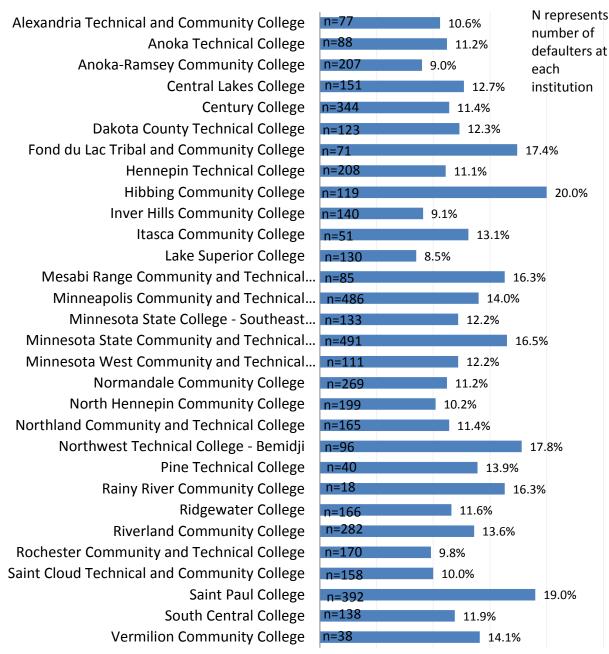

### Minnesota Public Community and Technical Colleges, Two-Year Default Rates 2011