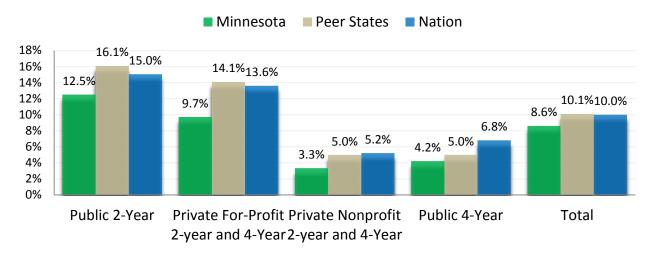

## Federal Student Loan Default Rates, Two-Year Rates, 2011

Includes borrowers who were due to begin repayment between October 1, 2010 and September 20, 2011 and defaulted that year or the next year.



# Federal Two-Year Cohort Default Rates by Type of Institution, 2011





### Minnesota Public Community and Technical Colleges, Two-Year Default Rates 2011



### Minnesota Private Nonprofit Postsecondary Institutions, Two-Year Default Rates 2011







Source: U.S. Department of Education , Federal Student Aid Two-Year

# Federal Student Loan Two-Year Default Rates, by State, 2011



## Three-Year Federal Student Loan Default Rates, 2010

Includes borrowers who were due to begin repayment between October 1, 2009 and September 20, 2010 and defaulted that year or the next two years.

# Federal Three-Year Cohort Default Rates by Type of Institution, 2010





## Minnesota Public Community and Technical Colleges Three-Year Default Rates, 2010 N represents

ALEXANDRIA TECHNICAL AND COMMUNITY... n=75 ANOKA TECHNICAL COLLEGE ANOKA-RAMSEY COMMUNITY COLLEGE CENTRAL