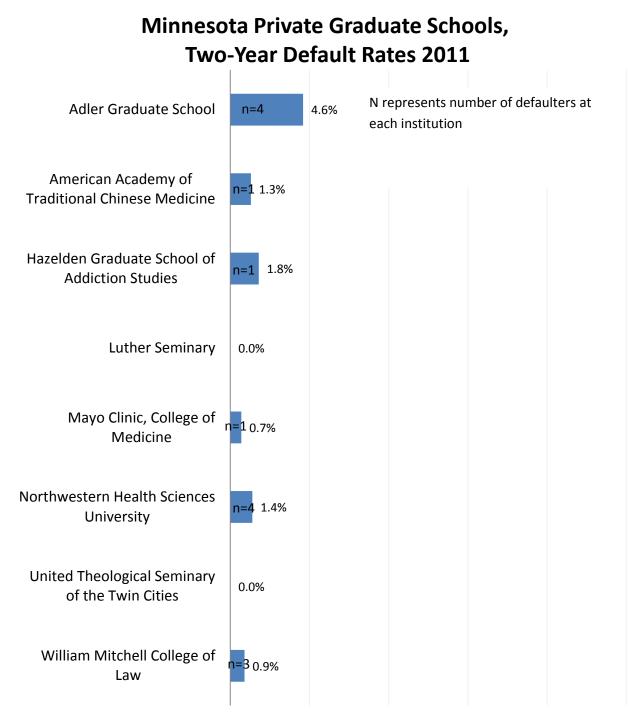

### Minnesota Private Nonprofit Postsecondary Institutions, Two-Year Default Rates 2011

Source: U.S. Department of Education , Federal Student Aid Two-Year