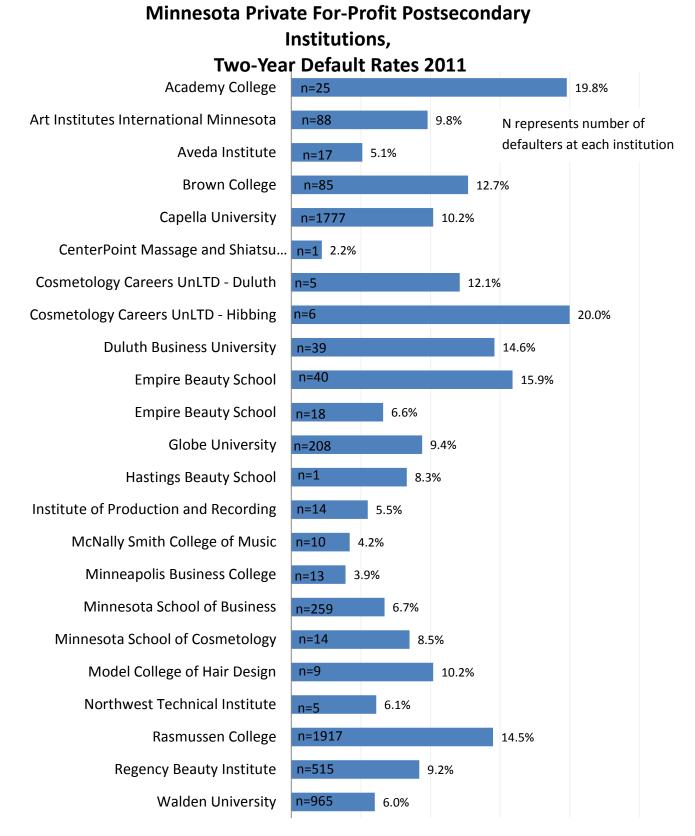

### Minnesota Private Nonprofit Postsecondary Institutions, Two-Year Default Rates 2011

Source: U.S. Department of Education , Federal Student Aid Two-Year