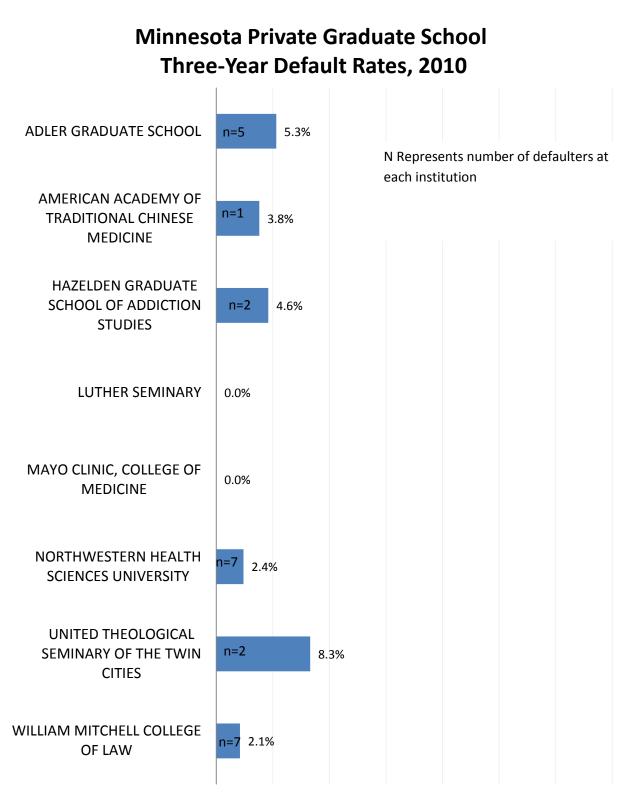

#### Minnesota Private Nonprofit Postsecondary Institutions Three-Year Default Rates, 2010