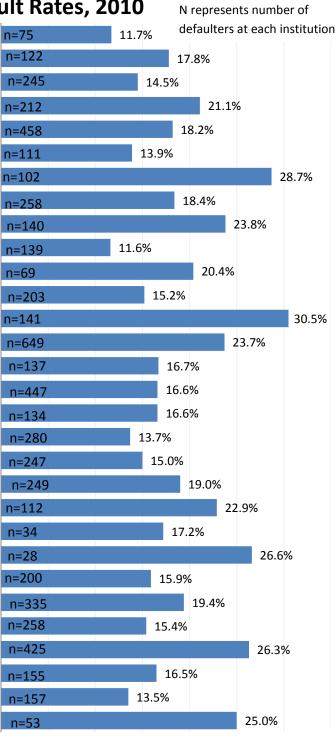

## Three-Year Federal Student Loan Default Rates, 2010

Includes borrowers who were due to begin repayment between October 1, 2009 and September 20, 2010 and defaulted that year or the next two years.

## Minnesota Public Community and Technical Colleges Three-Year Default Rates, 2010 N represents

ALEXANDRIA TECHNICAL AND COMMUNITY... n=75 ANOKA TECHNICAL COLLEGE ANOKA-RAMSEY COMMUNITY COLLEGE CENTRAL LAKES COLLEGE **CENTURY COLLEGE** DAKOTA COUNTY TECHNICAL COLLEGE FOND DU LAC TRIBAL & COMMUNITY COLLEGE HENNEPIN TECHNICAL COLLEGE **HIBBING COMMUNITY COLLEGE** INVER HILLS COMMUNITY COLLEGE **ITASCA COMMUNITY COLLEGE** LAKE SUPERIOR COLLEGE MESABI RANGE COMMUNITY AND TECHNICAL... n=141 MINNEAPOLIS COMMUNITY AND TECHNICAL... MINNESOTA STATE COLLEGE - SOUTHEAST... MINNESOTA STATE COMMUNITY AND TECHNICAL... MINNESOTA WEST COMMUNITY AND TECHNICAL... NORMANDALE COMMUNITY COLLEGE NORTH HENNEPIN COMMUNITY COLLEGE NORTHLAND COMMUNITY AND TECHNICAL... NORTHWEST TECHNICAL COLLEGE - BEMIDJI PINE TECHNICAL COLLEGE RAINY RIVER COMMUNITY COLLEGE **RIDGEWATER COLLEGE** RIVERLAND COMMUNITY COLLEGE ROCHESTER COMMUNITY AND TECHNICAL COLLEGE SAINT PAUL COLLEGE - A COMMUNITY & ... SOUTH CENTRAL COLLEGE ST. CLOUD TECHNICAL AND COMMUNITY COLLEGE VERMILION COMMUNITY COLLEGE