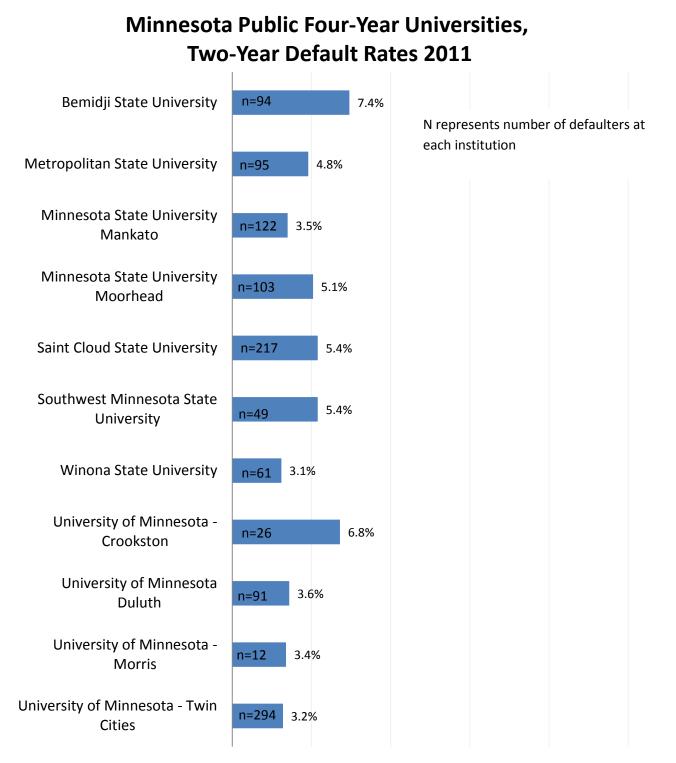

# Minnesota Public Universities Three-Year Default Rates, 2010

Source: U.S. Department of Education , Federal Student Aid Two-Year

Source: U.S. Department of Education, Federal Student Aid Two-Year