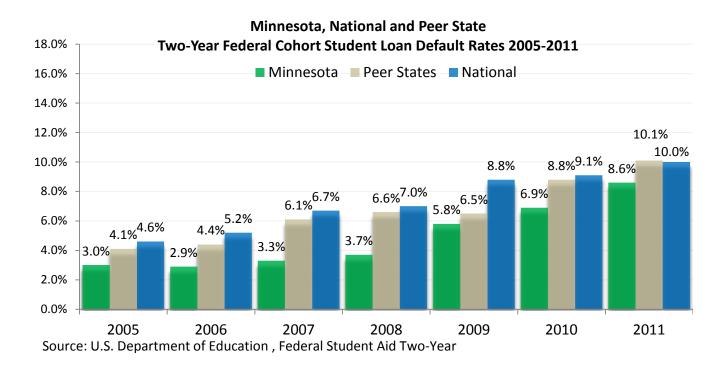

## Federal Student Loan Default Rates, Two-Year Rates, 2011

Includes borrowers who were due to begin repayment between October 1, 2010 and September 20, 2011 and defaulted that year or the next year.