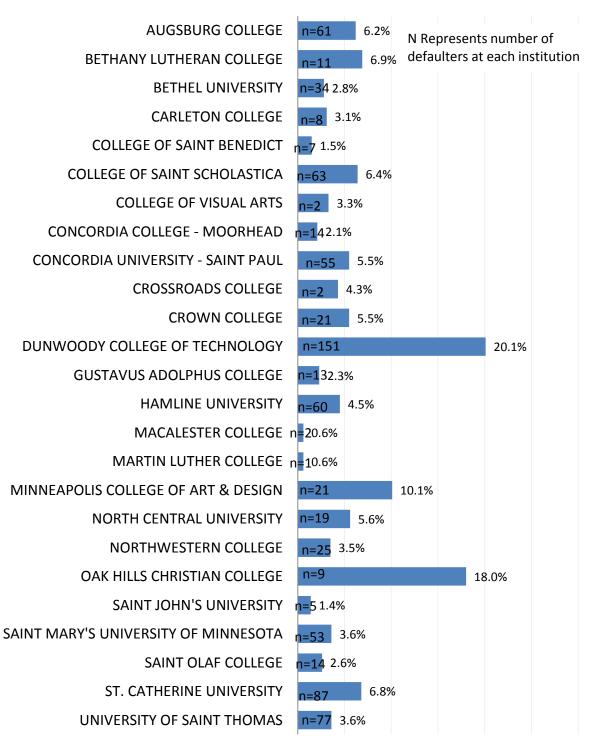

#### Minnesota Private Nonprofit Postsecondary Institutions Three-Year Default Rates, 2010