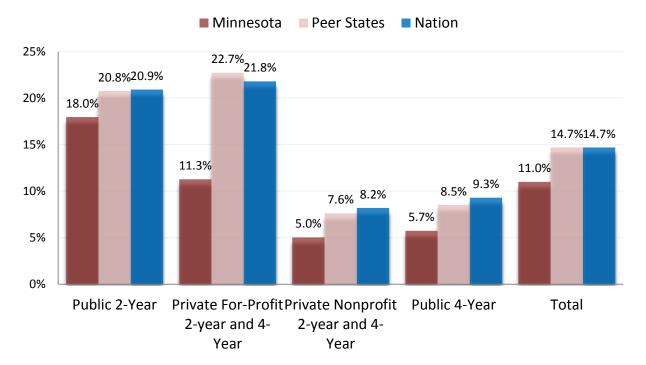

es borrowers who were due to begin repayment between October 1, 2010 and September 20, 2011 and defaulted that year or the next year.



# Federal Two-Year Cohort Default Rates by Type of Institution, 2011





### Minnesota Public Community and Technical Colleges, Two-Year Default Rates 2011



### Minnesota Private Nonprofit Postsecondary Institutions, Two-Year Default Rates 2011







Source: U.S. Department of Education , Federal Student Aid Two-Year

# Federal Student Loan Two-Year Default Rates, by State, 2011



## Three-Year Federal Student Loan Default Rates, 2010

Includes borrowers who were due to begin repayment between October 1, 2009 and September 20, 2010 and defaulted that year or the next two years.

# Federal Three-Year Cohort Default Rates by Type of Institution, 2010





## Minnesota Public Community and Technical Colleges Three-Year Default Rates, 2010 N represents

ALEXANDRIA TECHNICAL AND COMMUNITY... n=75 ANOKA TECHNICAL COLLEGE ANOKA-RAMSEY COMMUNITY COLLEGE CENTRAL LAKES COLLEGE **CENTURY COLLEGE** DAKOTA COUNTY TECHNICAL COLLEGE FOND DU LAC TRIBAL & COMMUNITY COLLEGE HENNEPIN TECHNICAL COLLEGE **HIBBING COMMUNITY COLLEGE** INVER HILLS COMMUNITY COLLEGE **ITASCA COMMUNITY COLLEGE** LAKE SUPERIOR COLLEGE MESABI RANGE COMMUNITY AND TECHNICAL... n=141 MINNEAPOLIS COMMUNITY AND TECHNICAL... MINNESOTA STATE COLLEGE - SOUTHEAST... MINNESOTA STATE COMMUNITY AND TECHNICAL... MINNESOTA WEST COMMUNITY AND TECHNICAL... NORMANDALE COMMUNITY COLLEGE NORTH HENNEPIN COMMUNITY COLLEGE NORTHLAND COMMUNITY AND TECHNICAL... NORTHWEST TECHNICAL COLLEGE - BEMIDJI PIN