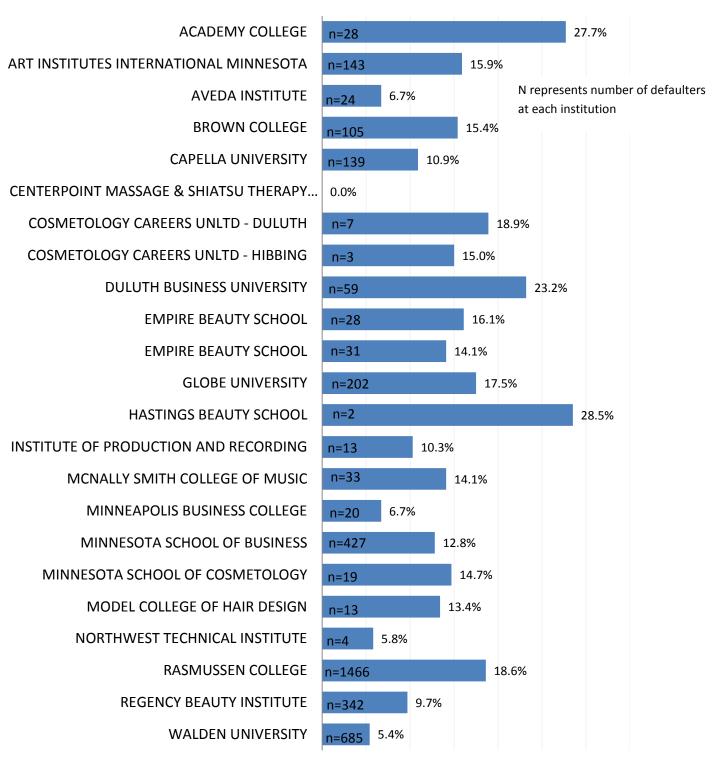

#### Minnesota Private For-Profit Postsecondary Institutions Three-Year Default Rates, 2010