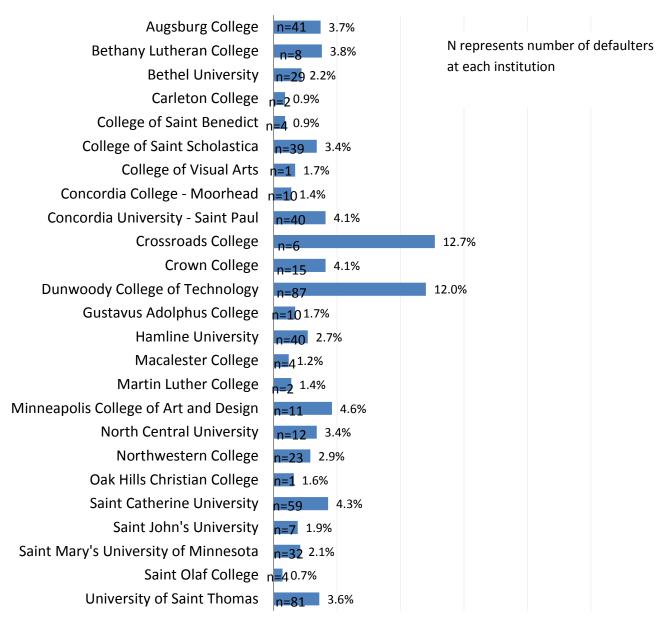

### Minnesota Private Nonprofit Postsecondary Institutions, Two-Year Default Rates 2011

Source: U.S. Department of Education , Federal Student Aid Two-Year