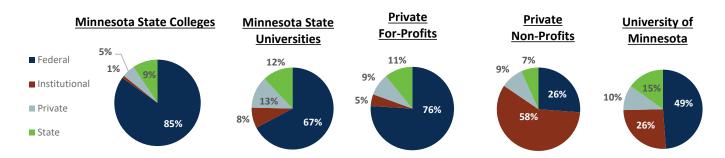

#### Most aid that students receive comes from federal sources

Figure 1: Source of aid, by institutional sector, 2017-2018

Roughly half of all aid received in 2017-2018 came from federal sources, totaling \$1.4 billion. Overall, nearly three-quarters of federal aid were loans. For most institutions, the primary source of aid is federal aid. At public and private-for-profit institutions, more than half of all aid students received came in the form of loans. However, for students at private non-profit institutions, institutional aid made up the bulk of most financial aid packages. Institutional aid is primarily offered as grants, and sometimes as tuition discounts. Institutional-based loans were rare in 2017-2018.