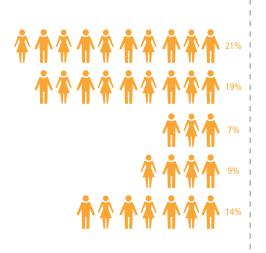

#### 6. LOWER DEFAULT RATES IN MINNESOTA

\$15,850

Student default rates are lower when compared to the nation. Default rates represent students who default on their loans within three years of leaving school.

Minnesota Nation

Three Year Cohort Default Rates by Sector