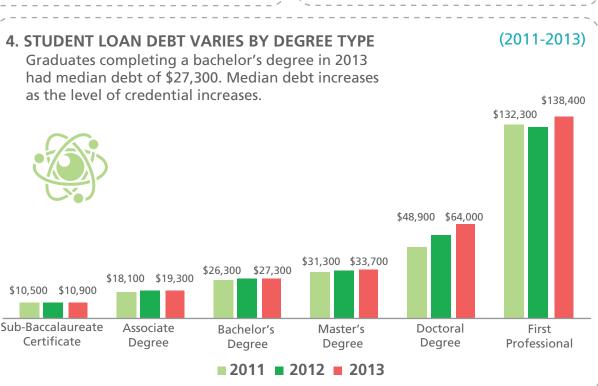

# **CUMULATIVE STUDENT LOAN DEBT IN M**

- Debt varies widely from institution to institution, even among institutions in the same sector.
- Debt increases as the level of degree and specialization increases for example, in the medical and health sciences fields.
- The median debt of bachelor's degree recipients in 2013 was \$27,300.
- Minnesota students graduating with bachelor's degrees had higher than average debt when compared with students nationally, but they had lower loan default rates than students nationally.