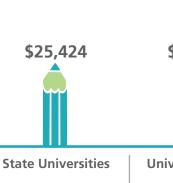

#### 3. PERCENT OF STUDENTS WITH LOANS BY DEGREE TYPE

53%

Master's

Degree

5. STUDENT DEBT DIFFERS BY INSTITUTION TYPE Median debt for bachelor's degree recipients in Minnesota, by institution type

\$11,008

Cumulative loans

• % Percent with loans

**Public 2-Year** Certificate Associate

\$10,732

**TOTAL** 

Certificate Associate Bachelor's

Bachelor's

(2011)