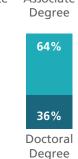

#### 3. PERCENT OF STUDENTS WITH LOANS BY DEGREE TYPE

53%

Master's

Degree

5. STUDENT DEBT DIFFERS BY INSTITUTION TYPE Median debt for bachelor's degree recipients in Minnesota, by institution type

\$11,008