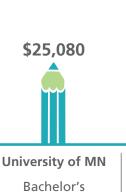

#### 3. PERCENT OF STUDENTS WITH LOANS BY DEGREE TYPE

53%

Master's

Degree

5. STUDENT DEBT DIFFERS BY INSTITUTION TYPE Median debt for bachelor's degree recipients in Minnesota, by institution type

\$11,008

Cumulative loans

• % Percent with loans

**Public 2-Year** Certificate Associate

\$10,732

**TOTAL** 

Certificate Associate Bachelor's

Bachelor's

(2011)