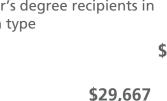

#### 3. PERCENT OF STUDENTS WITH LOANS BY DEGREE TYPE

53%

Master's

Degree

5. STUDENT DEBT DIFFERS BY INSTITUTION TYPE Median debt for bachelor's degree recipients in Minnesota, by institution type

\$11,008

Cumulative loans

• % Percent with loans

**Public 2-Year** Certificate Associate

\$10,732

**TOTAL** 

Certificate Associate Bachelor's

Bachelor's

(2011)