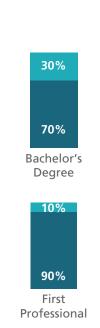

#### 3. PERCENT OF STUDENTS WITH LOANS BY DEGREE TYPE

53%

Master's

Degree

5. STUDENT DEBT DIFFERS BY INSTITUTION TYPE Median debt for bachelor's degree recipients in Minnesota, by institution type

\$11,008