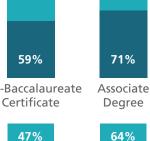

#### 3. PERCENT OF STUDENTS WITH LOANS BY DEGREE TYPE

53%

Master's

Degree

5. STUDENT DEBT DIFFERS BY INSTITUTION TYPE Median debt for bachelor's degree recipients in Minnesota, by institution type

\$11,008

Cumulative loans

• % Percent with loans

**Public 2-Year** Certificate Associate

\$10,732

**TOTAL** 

Certificate Associate Bachelor's

Bachelor's

(2011)