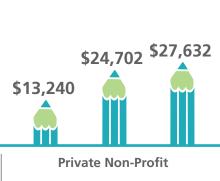

#### 3. PERCENT OF STUDENTS WITH LOANS BY DEGREE TYPE

53%

Master's

Degree

5. STUDENT DEBT DIFFERS BY INSTITUTION TYPE Median debt for bachelor's degree recipients in Minnesota, by institution type

\$11,008

Cumulative loans

• % Percent with loans

**Public 2-Year** Certificate Associate

\$10,732

**TOTAL** 

Certificate Associate Bachelor's

Bachelor's

(2011)