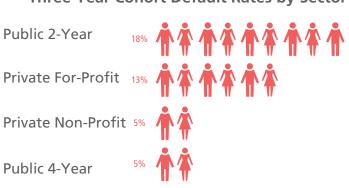

#### 6. LOWER DEFAULT RATES IN MINNESOTA

\$15,850

Student default rates are lower when compared to the nation. Default rates represent students who default on their loans within three years of leaving school.

Minnesota Nation

Three Year Cohort Default Rates by Sector