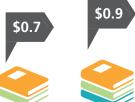

### 1. ANNUAL AMOUNT BORROWED BY UNDERGRADUATES IN MINNESOTA **TOTAL STUDENT LOANS (IN BILLIONS)**

(2013)

(2013)