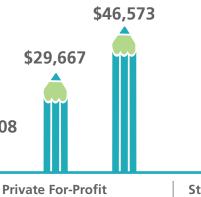

#### 3. PERCENT OF STUDENTS WITH LOANS BY DEGREE TYPE

53%

Master's

Degree

5. STUDENT DEBT DIFFERS BY INSTITUTION TYPE Median debt for bachelor's degree recipients in Minnesota, by institution type

\$11,008

Cumulative loans

• % Percent with loans

**Public 2-Year** Certificate Associate

\$10,732

**TOTAL** 

Certificate Associate Bachelor's

Bachelor's

(2011)