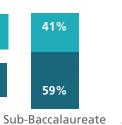

#### 3. PERCENT OF STUDENTS WITH LOANS BY DEGREE TYPE

53%

Master's

Degree

5. STUDENT DEBT DIFFERS BY INSTITUTION TYPE Median debt for bachelor's degree recipients in Minnesota, by institution type

\$11,008